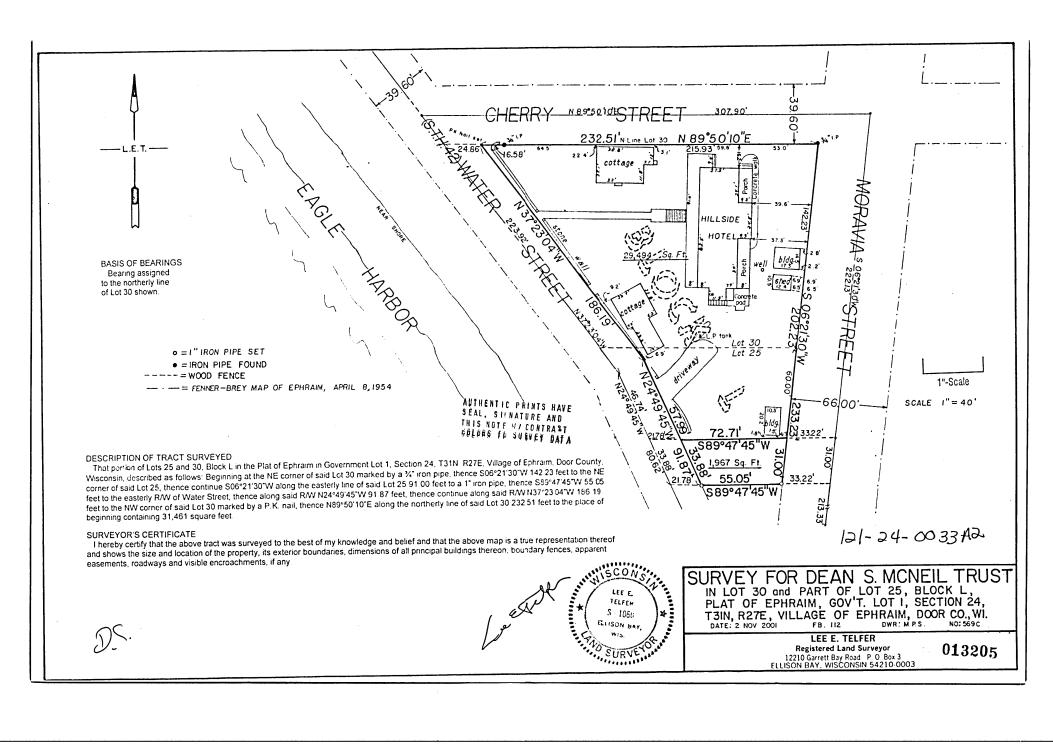

## Village of Ephraim

| Petitioner:       | Diane Taillon                                                                               | ŀ                    | nereby appeals to the Board of    |
|-------------------|---------------------------------------------------------------------------------------------|----------------------|-----------------------------------|
|                   | Village of Ephraim, Wisconsin for                                                           |                      |                                   |
|                   | is petition in support of the appeal.                                                       |                      |                                   |
|                   | March 1, 2024 1 \$300                                                                       |                      | Village of Ephraim)               |
|                   | Owner                                                                                       | Agent                | Contractor/Contact                |
| Name              | Diane Taillon                                                                               |                      | State Plants                      |
| Address           | 9980 Water St.<br>PO 623<br>Ephraim, WI                                                     |                      |                                   |
| Phone             | 920-421-3272                                                                                | 7 (0000000           |                                   |
| Fax               | N/A                                                                                         |                      |                                   |
| Lot area and dis  | mensions: <u>29,494</u> square fi<br>: <u>Commercial</u><br>d Improvements: <u>Boutique</u> | eet,x_               | ft. ( see survey please           |
| Identify all non  | -conforming structures and/or land<br>+we cottages, +we st                                  | uses on the propert  | y:                                |
| Has a previous    | appeal or application for a variance                                                        | , or conditional use | special exception, been made with |
|                   | roperty? Yes                                                                                |                      | •                                 |
| If yes, state the | nature of the appeal/application:                                                           |                      |                                   |
| Disposition:      | Granted I                                                                                   | Denied               | Date of Decision:                 |

#### #155

The property parcel # is 121-24-0033A2 which is owned by Diane Taillon and located at 9980 Water Street. The property is zoned Commercial Center and is used as a hotel.

The proposal calls for a 64 square foot addition on the SE side of the structure that will be enclosed by walls and connect the two existing decks above.

#### #156

The property parcel # is 121-24-0033A2 which is owned by Diane Taillon and located at 9980 Water Street. The property is zoned Commercial Center and is used as a hotel.

The proposal calls for a 152 square foot addition on the E side of the structure that will enclose the existing covered patio with glass walls and alter the existing deck above.