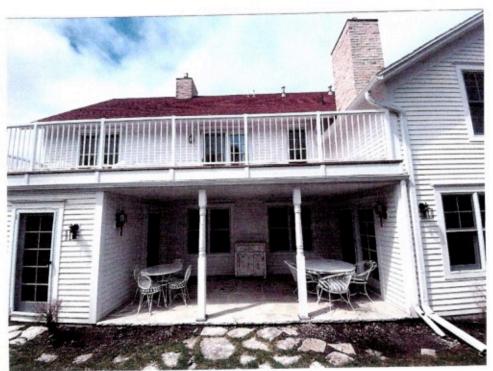

#### Unnecessary hardship:

Water has damaged the decks at the and their structural walls at the Southeast corner of the main hotel building. Currently there are two decks at this corner and they do not connect. They are also of different heights all of which may have contributed to the water damage. These decks do not connect leaving one of the decks without access to the stairway to the ground level. This addition does not conflict with neighboring properties, does not alter the basic nature of the site, does not harm public interests and only requires one variance.

#### Public Safety:

- The addition of a corner 8' x 8' at the south east corner of the building is at the back of the building which the public doesn't see from Highway 42 or Cherry Street.
- Safety is enhanced because the entire deck would now have access to the stairway from the second floor to the ground level.

#### #155

The property parcel # is 121-24-0033A2 which is owned by Diane Taillon and located at 9980 Water Street. The property is zoned Commercial Center and is used as a hotel.

The proposal calls for a 64 square foot addition on the SE side of the structure that will be enclosed by walls and connect the two existing decks above.