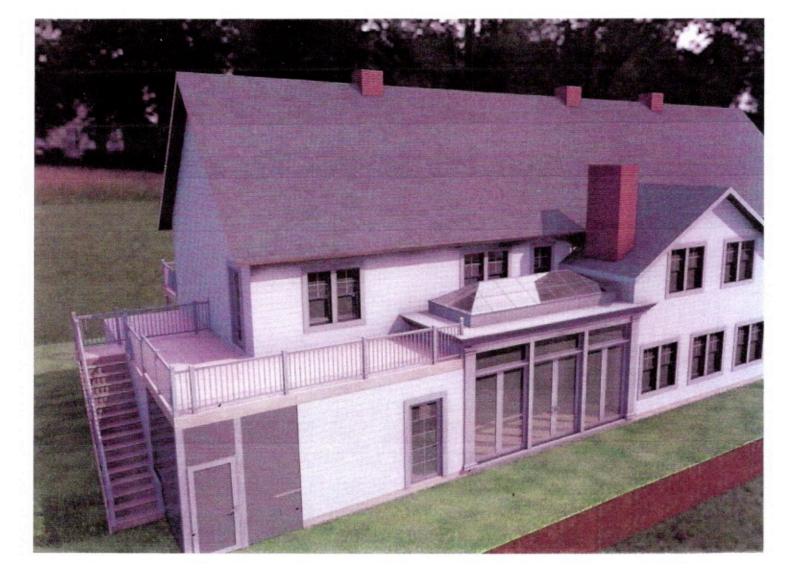

Property # 121-24-0033A2

Variance from 40' rear setback standard of Ephraim Zoning Code in the Commercial Center Zoning district of the Ephraim Zoning Code.

Property is zoned Commercial Center. The proposal is for the construction of a 64 square foot addition to the subject property that encloses the SE corner of the building and connects two existing decks above. This new proposed work does not meet the 40' rear setback and requires a 5' variance.

#### #155

The property parcel # is 121-24-0033A2 which is owned by Diane Taillon and located at 9980 Water Street. The property is zoned Commercial Center and is used as a hotel.

The proposal calls for a 64 square foot addition on the SE side of the structure that will be enclosed by walls and connect the two existing decks above.

#### #156

The property parcel # is 121-24-0033A2 which is owned by Diane Taillon and located at 9980 Water Street. The property is zoned Commercial Center and is used as a hotel.

The proposal calls for a 152 square foot addition on the E side of the structure that will enclose the existing covered patio with glass walls and alter the existing deck above.