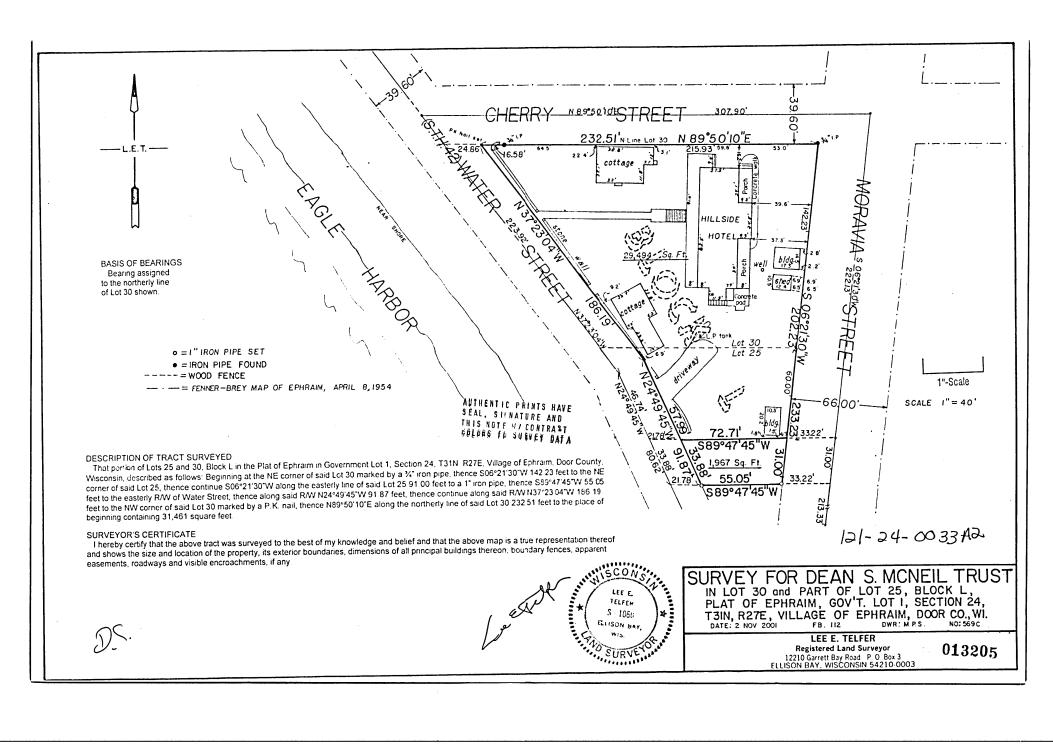

Property # 121-24-0033A2

Variance from 40' rear setback standard of Ephraim Zoning Code in the Commercial Center Zoning district of the Ephraim Zoning Code.

Property is zoned Commercial Center. The proposal is for the construction of a 64 square foot addition to the subject property that encloses the SE corner of the building and connects two existing decks above. This new proposed work does not meet the 40' rear setback and requires a 5' variance.

## Village of Ephraim

| Petitioner:       | Diane Taillon                                                                               | ŀ                    | nereby appeals to the Board of    |
|-------------------|---------------------------------------------------------------------------------------------|----------------------|-----------------------------------|
|                   | Village of Ephraim, Wisconsin for                                                           |                      |                                   |
|                   | is petition in support of the appeal.                                                       |                      |                                   |
|                   | March 1, 2024 1 \$300                                                                       |                      | Village of Ephraim)               |
|                   | Owner                                                                                       | Agent                | Contractor/Contact                |
| Name              | Diane Taillon                                                                               |                      | State Plants                      |
| Address           | 9980 Water St.<br>PO 623<br>Ephraim, WI                                                     |                      |                                   |
| Phone             | 920-421-3272                                                                                | 7 (0000000           |                                   |
| Fax               | N/A                                                                                         |                      |                                   |
| Lot area and dis  | mensions: <u>29,494</u> square fi<br>: <u>Commercial</u><br>d Improvements: <u>Boutique</u> | eet,x_               | ft. ( see survey please           |
| Identify all non  | -conforming structures and/or land<br>+we cottages, +we st                                  | uses on the propert  | y:                                |
| Has a previous    | appeal or application for a variance                                                        | , or conditional use | special exception, been made with |
|                   | roperty? Yes                                                                                |                      | •                                 |
| If yes, state the | nature of the appeal/application:                                                           |                      |                                   |
| Disposition:      | Granted I                                                                                   | Denied               | Date of Decision:                 |

#### #155

The property parcel # is 121-24-0033A2 which is owned by Diane Taillon and located at 9980 Water Street. The property is zoned Commercial Center and is used as a hotel.

The proposal calls for a 64 square foot addition on the SE side of the structure that will be enclosed by walls and connect the two existing decks above.