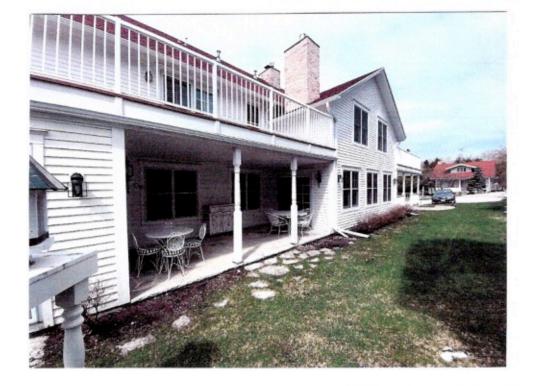

Property # 121-24-0033A2

Variance from 40' rear setback standard of Ephraim Zoning Code in the Commercial Center Zoning district of the Ephraim Zoning Code.

Property is zoned Commercial Center. The proposal is for the construction of a 64 square foot addition to the subject property that encloses the SE corner of the building and connects two existing decks above. This new proposed work does not meet the 40' rear setback and requires a 5' variance.

#### Unnecessary hardship:

Water has damaged the decks at the and their structural walls at the Southeast corner of the main hotel building. Currently there are two decks at this corner and they do not connect. They are also of different heights all of which may have contributed to the water damage. These decks do not connect leaving one of the decks without access to the stairway to the ground level. This addition does not conflict with neighboring properties, does not alter the basic nature of the site, does not harm public interests and only requires one variance.

#### #155

The property parcel # is 121-24-0033A2 which is owned by Diane Taillon and located at 9980 Water Street. The property is zoned Commercial Center and is used as a hotel.

The proposal calls for a 64 square foot addition on the SE side of the structure that will be enclosed by walls and connect the two existing decks above.