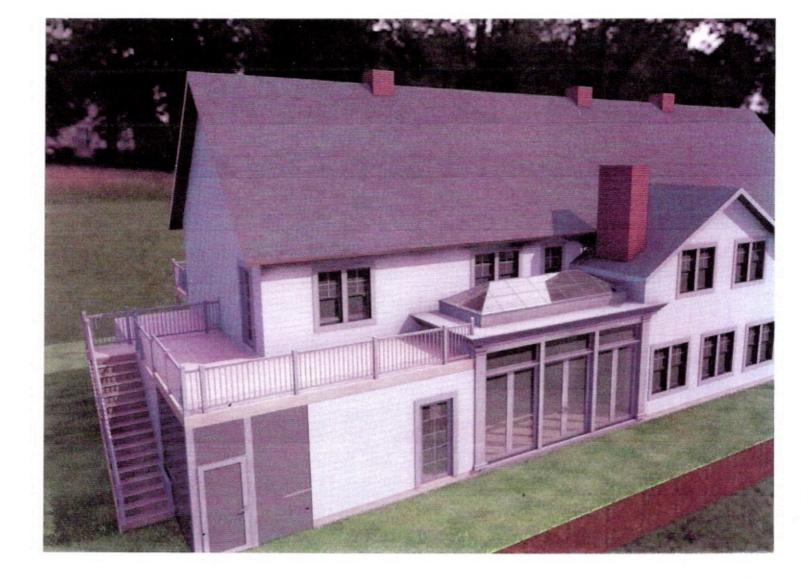

#### #155

The property parcel # is 121-24-0033A2 which is owned by Diane Taillon and located at 9980 Water Street. The property is zoned Commercial Center and is used as a hotel.

The proposal calls for a 64 square foot addition on the SE side of the structure that will be enclosed by walls and connect the two existing decks above.

#### #156

The property parcel # is 121-24-0033A2 which is owned by Diane Taillon and located at 9980 Water Street. The property is zoned Commercial Center and is used as a hotel.

The proposal calls for a 152 square foot addition on the E side of the structure that will enclose the existing covered patio with glass walls and alter the existing deck above.