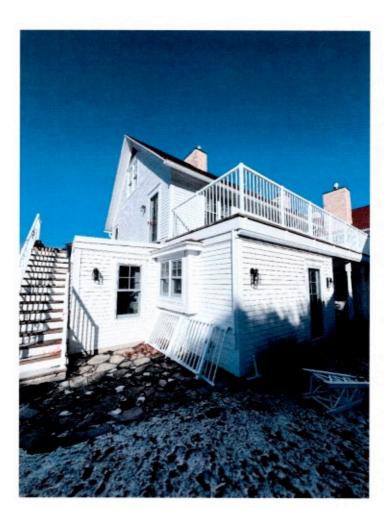

#### Unnecessary hardship:

Water has damaged the decks at the and their structural walls at the Southeast corner of the main hotel building. Currently there are two decks at this corner and they do not connect. They are also of different heights all of which may have contributed to the water damage. These decks do not connect leaving one of the decks without access to the stairway to the ground level. This addition does not conflict with neighboring properties, does not alter the basic nature of the site, does not harm public interests and only requires one variance.

#### Public Safety:

- The addition of a corner 8' x 8' at the south east corner of the building is at the back of the building which the public doesn't see from Highway 42 or Cherry Street.
- Safety is enhanced because the entire deck would now have access to the stairway from the second floor to the ground level.

#### #155

The property parcel # is 121-24-0033A2 which is owned by Diane Taillon and located at 9980 Water Street. The property is zoned Commercial Center and is used as a hotel.

The proposal calls for a 64 square foot addition on the SE side of the structure that will be enclosed by walls and connect the two existing decks above.