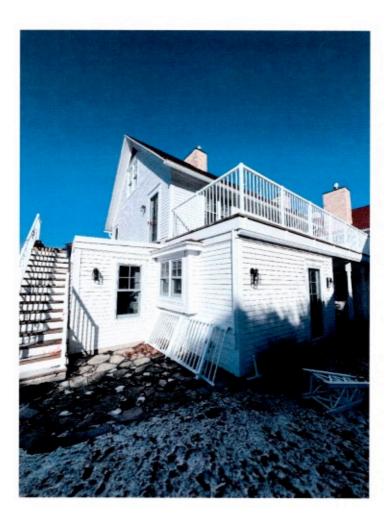

Property # 121-24-0033A2

Variance from 40' rear setback standard of Ephraim Zoning Code in the Commercial Center Zoning district of the Ephraim Zoning Code.

Property is zoned Commercial Center. The proposal is for the construction of a 64 square foot addition to the subject property that encloses the SE corner of the building and connects two existing decks above. This new proposed work does not meet the 40' rear setback and requires a 5' variance.

#### Unnecessary hardship:

Water has damaged the decks at the and their structural walls at the Southeast corner of the main hotel building. Currently there are two decks at this corner and they do not connect. They are also of different heights all of which may have contributed to the water damage. These decks do not connect leaving one of the decks without access to the stairway to the ground level. This addition does not conflict with neighboring properties, does not alter the basic nature of the site, does not harm public interests and only requires one variance.

#### Public Safety:

- 1. The addition of a corner 8' x 8' at the south east corner of the building is at the back of the building which the public doesn't see from Highway 42 or Cherry Street.
- Safety is enhanced because the entire deck would now have access to the stairway from the second floor to the ground level.

#### #155

The property parcel # is 121-24-0033A2 which is owned by Diane Taillon and located at 9980 Water Street. The property is zoned Commercial Center and is used as a hotel.

The proposal calls for a 64 square foot addition on the SE side of the structure that will be enclosed by walls and connect the two existing decks above.