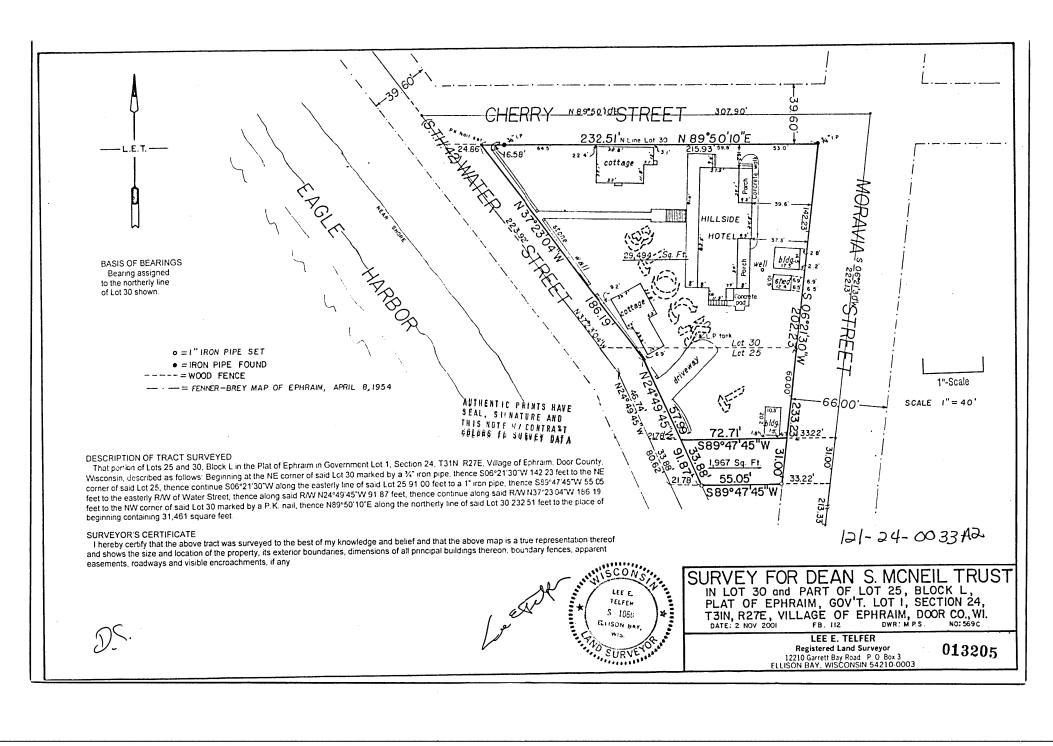

### Village of Ephraim

| Petitioner:                                            | Diane Taillon                                                                   |        | hereby appeals to the Board of        |
|--------------------------------------------------------|---------------------------------------------------------------------------------|--------|---------------------------------------|
|                                                        |                                                                                 |        | the zoning ordinances of the Village  |
|                                                        | s petition in support of the appea                                              |        |                                       |
|                                                        | March 1, 2024 1 \$30                                                            |        | e to Village of Ephraim)              |
|                                                        | Owner                                                                           | Agent  | Contractor/Contact                    |
| Name                                                   | Diane Taillon                                                                   |        |                                       |
| Address                                                | 9980 Water St.<br>PO 623<br>Ephraim, WI                                         |        |                                       |
| Phone                                                  | 920-421-3272                                                                    |        |                                       |
| Fax                                                    | AV/A                                                                            |        |                                       |
| Fire Number an<br>Lot area and dir<br>Zoning District: | d Street 9980 Water  mensions: 29,494 square  Commercial  Improvements: 300+190 | feet,  |                                       |
|                                                        | conforming structures and/or lan                                                |        | perty:                                |
|                                                        | appeal or application for a variance                                            |        | use/special exception, been made with |
| If yes, state the I                                    | nature of the appeal/application:                                               |        |                                       |
| Disposition:                                           | Granted                                                                         | Denied | Date of Decision:                     |

| Ordinance / Section Number                            | Variance Requested                                                                                |                              |
|-------------------------------------------------------|---------------------------------------------------------------------------------------------------|------------------------------|
|                                                       | * Variance from 40'                                                                               |                              |
|                                                       | Rear Setback                                                                                      |                              |
| Estimated Cost of Construction: \$                    | NOT ESTABLISHED YET                                                                               |                              |
| Is Petitioner the owner of the premises               | s?Lessee? Other:                                                                                  |                              |
| If Lessee, give owner's name & address                | $ss_n/A$                                                                                          |                              |
| Address each of the following criteria as necessary): | for granting a variance as described above (attach addition                                       | al pages                     |
| (1) Unnecessary hardship is present be                | ecause                                                                                            |                              |
| (2) Compliance with the terms of the oproperty        | ordinance is prevented by the following unique feature(s) o                                       | See<br>Oddend<br>A<br>Atache |
|                                                       | the public interest, will observe the spirit of the d welfare, and do substantial justice because |                              |
| Attach a site plan or other map of your               | site and detailed construction plans.                                                             |                              |
|                                                       | ovided in this application is true and accurate.  Date:                                           |                              |
| Remit with application fee and mater                  | rials to: Village of Ephraim P.O. Box 138 10005 Norway Road Ephraim, WI 54211                     |                              |