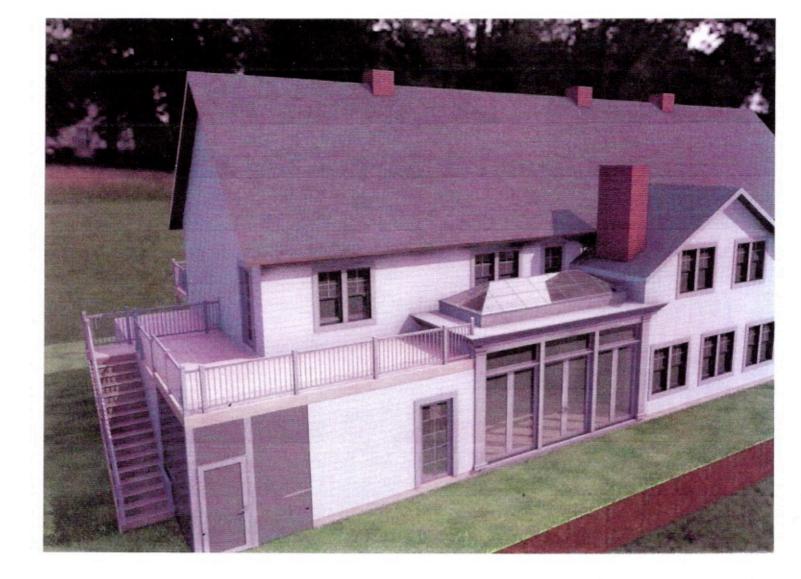

Property # 121-24-0033A2

Variance from 40' rear setback standard of Ephraim Zoning Code in the Commercial Center Zoning district of the Ephraim Zoning Code.

Property is zoned Commercial Center. The proposal is for the construction of a 64 square foot addition to the subject property that encloses the SE corner of the building and connects two existing decks above. This new proposed work does not meet the 40' rear setback and requires a 5' variance.

#### Unnecessary hardship:

Water has damaged the decks at the and their structural walls at the Southeast corner of the main hotel building. Currently there are two decks at this corner and they do not connect. They are also of different heights all of which may have contributed to the water damage. These decks do not connect leaving one of the decks without access to the stairway to the ground level. This addition does not conflict with neighboring properties, does not alter the basic nature of the site, does not harm public interests and only requires one variance.

#### #155

The property parcel # is 121-24-0033A2 which is owned by Diane Taillon and located at 9980 Water Street. The property is zoned Commercial Center and is used as a hotel.

The proposal calls for a 64 square foot addition on the SE side of the structure that will be enclosed by walls and connect the two existing decks above.

#### #156

The property parcel # is 121-24-0033A2 which is owned by Diane Taillon and located at 9980 Water Street. The property is zoned Commercial Center and is used as a hotel.

The proposal calls for a 152 square foot addition on the E side of the structure that will enclose the existing covered patio with glass walls and alter the existing deck above.