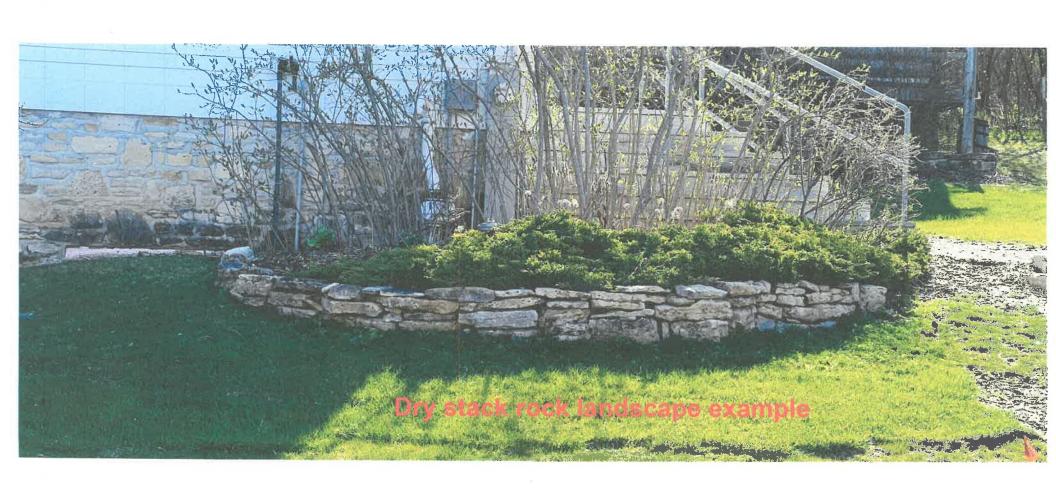

#### 8. Brad Russell – 10006 Water St – Decorative Stone Wall Repair

Brad Russell would like to replace/repair the crumbling and unsafe stone wall on the side of the house. They would like to remove what is existing, put a solid foundation underneath, and replicate the original stone (Door County Limestone), same height (1 foot), same width, and length. It is outside of the road right-of-way which makes it a candidate for the new wall. The

Historic Preservation Committee Meeting Minutes Tuesday, April 2, 2024 Page 2 of 3

proposed stone wall is compliant with our newly crafted stone wall ordinance. Bristol has no issues from a dimensional standpoint.

The committee members had no issues with the proposed stone wall.

Schreck moved, Cushing seconded to recommend approval of the Decorative Stone Wall Repair/Replacement application for Brad Russell at 10006 Water Street as presented, all ayes, and the motion carried.