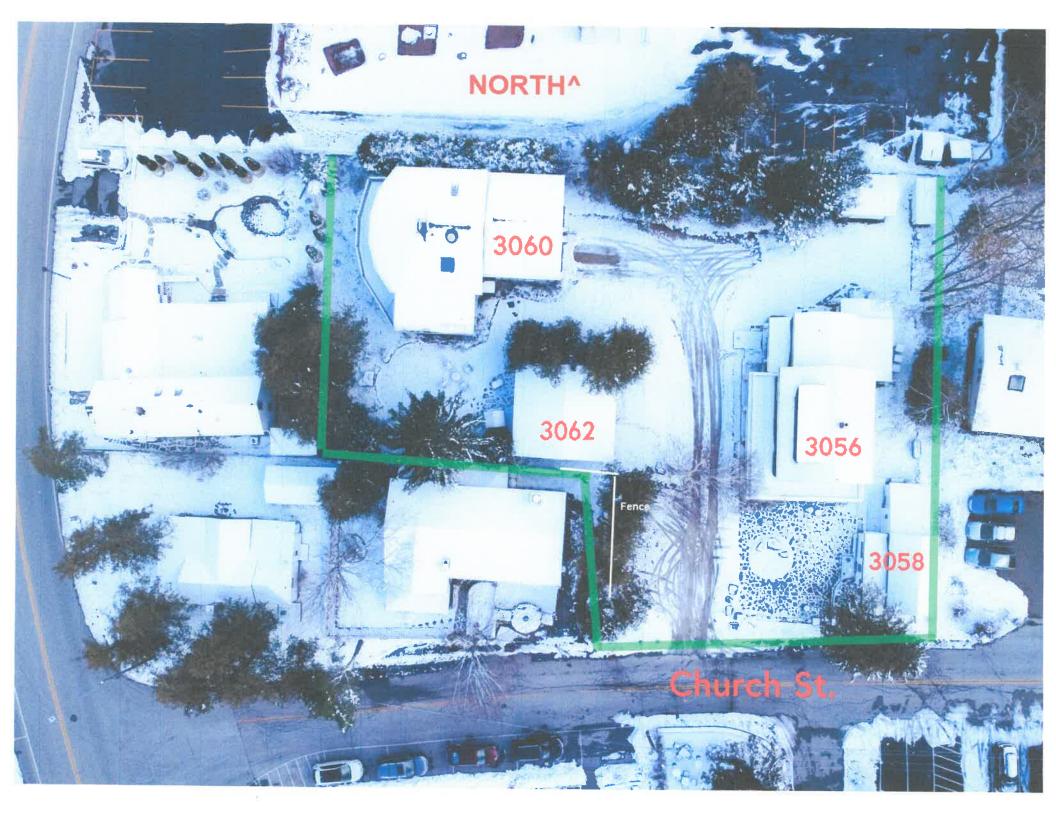

## VILLAGE OF EPHRAIM ACCESSORY STRUCTURES PERMIT APPLICATION

All Structures Must Adhere To All Village of Ephraim Ordinances

| OWNER /PROPERTY INFORMATION Tax Parcel # 12   24 2038 E                                                                                                                                                                                                                                                                                                                                                                                                                                                                                                                                                                                                                                                                                                                                                                                                                                                                                                                                                             |
|---------------------------------------------------------------------------------------------------------------------------------------------------------------------------------------------------------------------------------------------------------------------------------------------------------------------------------------------------------------------------------------------------------------------------------------------------------------------------------------------------------------------------------------------------------------------------------------------------------------------------------------------------------------------------------------------------------------------------------------------------------------------------------------------------------------------------------------------------------------------------------------------------------------------------------------------------------------------------------------------------------------------|
| Property Owner: LARS TOPELMANN Phone # (503) 799 - 2909                                                                                                                                                                                                                                                                                                                                                                                                                                                                                                                                                                                                                                                                                                                                                                                                                                                                                                                                                             |
| Location of project: 3060 CHUNCH ST Historic District? X Yes No                                                                                                                                                                                                                                                                                                                                                                                                                                                                                                                                                                                                                                                                                                                                                                                                                                                                                                                                                     |
| Contractor/Contact: LARS TOPKLMANN Phone: (                                                                                                                                                                                                                                                                                                                                                                                                                                                                                                                                                                                                                                                                                                                                                                                                                                                                                                                                                                         |
| Type of Structure:                                                                                                                                                                                                                                                                                                                                                                                                                                                                                                                                                                                                                                                                                                                                                                                                                                                                                                                                                                                                  |
| Storage Shed Fence - Solid See Through Deck/Patio Other                                                                                                                                                                                                                                                                                                                                                                                                                                                                                                                                                                                                                                                                                                                                                                                                                                                                                                                                                             |
| Use of Structure:                                                                                                                                                                                                                                                                                                                                                                                                                                                                                                                                                                                                                                                                                                                                                                                                                                                                                                                                                                                                   |
| Type of Material: Wood Cement/Brick Combination                                                                                                                                                                                                                                                                                                                                                                                                                                                                                                                                                                                                                                                                                                                                                                                                                                                                                                                                                                     |
| Fabricated Material  Stone  Metal  Other please Specify                                                                                                                                                                                                                                                                                                                                                                                                                                                                                                                                                                                                                                                                                                                                                                                                                                                                                                                                                             |
| Repair/Replacement Yes No                                                                                                                                                                                                                                                                                                                                                                                                                                                                                                                                                                                                                                                                                                                                                                                                                                                                                                                                                                                           |
| Height of Structure: 4 Foot 6 Inches Location on Property SW CONNER                                                                                                                                                                                                                                                                                                                                                                                                                                                                                                                                                                                                                                                                                                                                                                                                                                                                                                                                                 |
| Cost of Materials and Labor \$ 1,700.63                                                                                                                                                                                                                                                                                                                                                                                                                                                                                                                                                                                                                                                                                                                                                                                                                                                                                                                                                                             |
| INCLUDE WITH THIS APPLICATION                                                                                                                                                                                                                                                                                                                                                                                                                                                                                                                                                                                                                                                                                                                                                                                                                                                                                                                                                                                       |
| Building plans, including all elevations, floor plans.                                                                                                                                                                                                                                                                                                                                                                                                                                                                                                                                                                                                                                                                                                                                                                                                                                                                                                                                                              |
| Brief description of construction: WE WOULD LIKE TO INSTRUCT A PRIMARY FUNCTION THE SWCOMPLA OF 2050 CHARLET ST. IT WILL DEFINE THE PRIMARY APPA AND BLOCK HEADLIBHTS FROM SHAIN OF INTO OUR NEIGHBALL WINDOWS. A SHORT DUT STRUK ROCK WILL ALSO BE ADDED AS A LANDSCAPPING Site plan showing lot dimensions, setbacks from all lot lines for proposed structure.  Color Sample of completed structure  Note: Application and materials must be in the Village Offices one week prior to Plan Committee meeting date to allow for proper processing and notification on Committee members. Construction may not begin prior to approval and permit issuance.  Required Signature: The owner of this property and the contractor agree to conform to all applicable laws of the State of Wisconsin and the Village of Ephraim. Failure to do so may result in increased permit fees or complete removal of non approved structure.  Signature of Applicant:  Application Date: 4/22/2024  Print Name: LARS TOPELMANN |
| FOD OFFICE LISE ONLY                                                                                                                                                                                                                                                                                                                                                                                                                                                                                                                                                                                                                                                                                                                                                                                                                                                                                                                                                                                                |
| Approved Yes No                                                                                                                                                                                                                                                                                                                                                                                                                                                                                                                                                                                                                                                                                                                                                                                                                                                                                                                                                                                                     |
| Permit Fee: \$ Date Permit Issued                                                                                                                                                                                                                                                                                                                                                                                                                                                                                                                                                                                                                                                                                                                                                                                                                                                                                                                                                                                   |
| Zoning Administrator Signature:                                                                                                                                                                                                                                                                                                                                                                                                                                                                                                                                                                                                                                                                                                                                                                                                                                                                                                                                                                                     |
|                                                                                                                                                                                                                                                                                                                                                                                                                                                                                                                                                                                                                                                                                                                                                                                                                                                                                                                                                                                                                     |