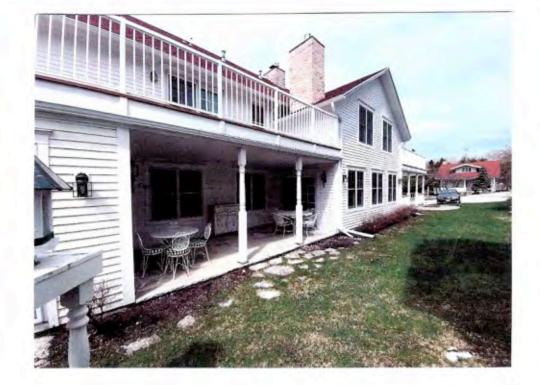

Property # 121-24-0033A2

Variance from 40' rear setback standard of Ephraim Zoning Code in the Commercial Center Zoning district of the Ephraim Zoning Code.

Property is zoned Commercial Center. The proposal is for the construction of a 64 square foot addition to the subject property that encloses the SE corner of the building and connects two existing decks above. This new proposed work does not meet the 40' rear setback and requires a 5' variance.