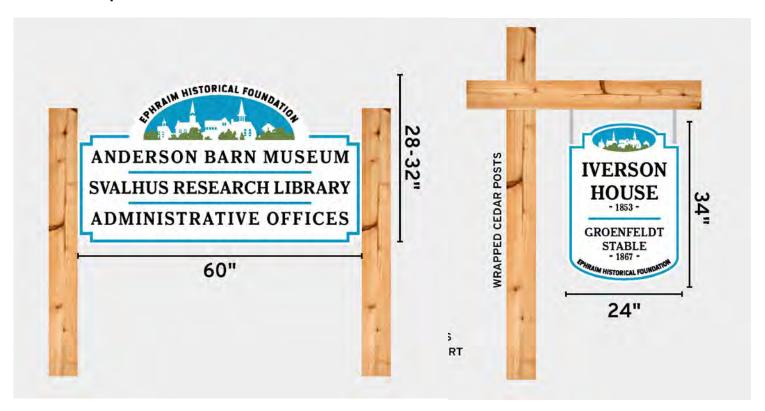

#### 9. Discussion regarding EHF historic marker signage

Schreck said that the Ephraim Historical Foundation (EHF) would like to put up some free-standing roadside brass historical markers on their properties that would be visible from the road. They are looking for permission to do this project on their private properties such as the Anderson Barn, Anderson Store, Pioneer School House, and Iverson House. Schreck presented the committee with potential locations and orientations of brass historical markers at the last Plan Committee meeting.

#### **New Property Signage**

Contractor: Bay & Lake Creative Workshop (Ephraim, WI)

**Materials**: Carved, dimensional, and painted High-Density Urethane (HDU). A durable material used in the majority of modern outdoor signage projects.

**Construction Details**: Contractor will use existing posts, reinforce them, and wrap them in new durable cedar. Size of signs will remain the same as current, with the possible exception of the Anderson Store sign, whose final location is yet to be determined.

#### Mockups: