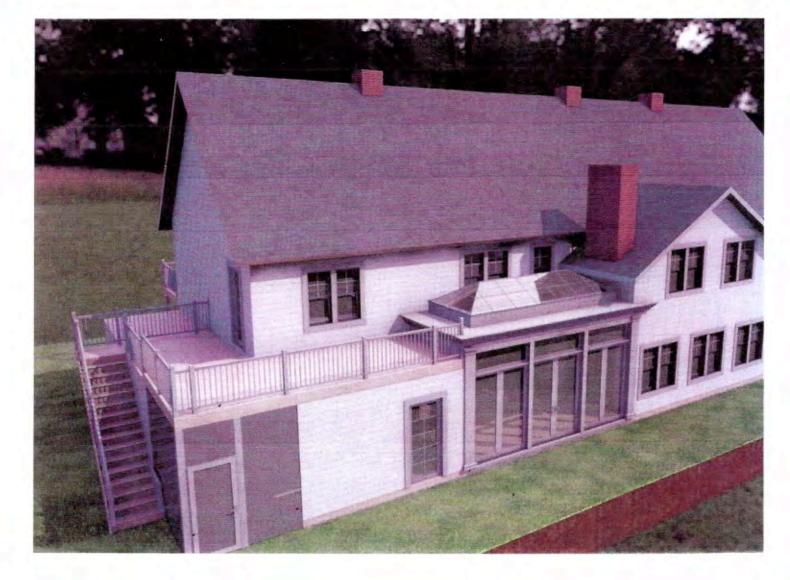

Property # 121-24-0033A2

Variance from 40' rear setback standard of Ephraim Zoning Code in the Commercial Center Zoning district of the Ephraim Zoning Code.

Property is zoned Commercial Center. The proposal is for the construction of a 64 square foot addition to the subject property that encloses the SE corner of the building and connects two existing decks above. This new proposed work does not meet the 40' rear setback and requires a 5' variance.