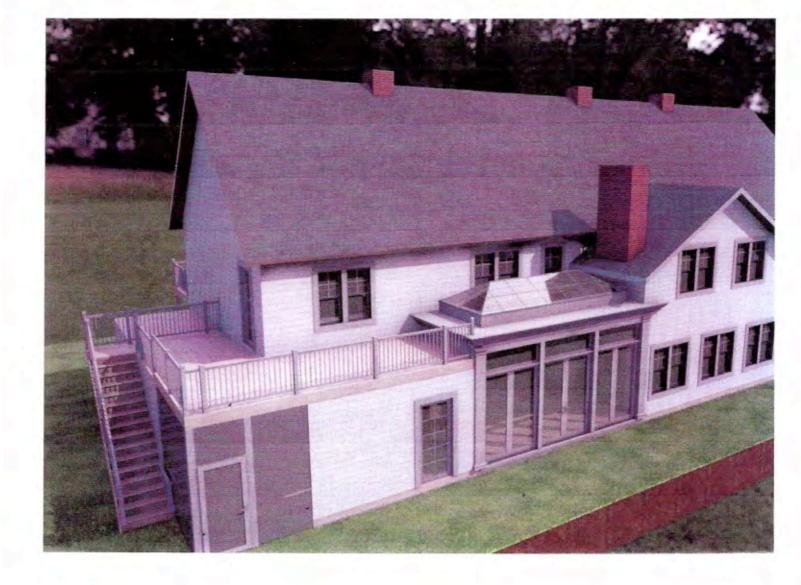

## VILLAGE OF EPHRAIM

FOUNDED 1853

BOARD OF APPEALS CASE # 155 Diane Taillon 9980 Water St Variance from 40' Rear Setback Tuesday, April 30, 2024 – 4:00 pm Village Hall – 9996 Water Street

NOTE: THIS MEETING OF WILL BE SIMULTANEOUSLY HELD VIA TELECONFERENCING. STAFF, COMMITTEE MEMBERS AND THE PUBLIC ARE WELCOME TO PARTICIPATE IN THIS MANNER. TELECONFERENCING WILL BE AVAILABLE BY COMPUTER, PHONE, TABLET, OR DIAL IN. CONNECTION INFORMATION BELOW:

#### **PUBLIC NOTICE**

Notice to Appellants, Zoning Administrator, Plan Committee, and Neighboring Property Owners within 300'

**PUBLIC HEARING ON ZONING APPEAL APPLICATION** on the following property will be held on April 30, 2024 at 4:00 pm to hear and transcribe testimony both for and against, written and verbal:

Property # 121-24-0033A2

Variance from 40' rear setback standard of Ephraim Zoning Code in the Commercial Center Zoning district of the Ephraim Zoning Code.

Property is zoned Commercial Center. The proposal is for the construction of a 64 square foot addition to the subject property that encloses the SE corner of the building and connects two existing decks above. This new proposed work does not meet the 40' rear setback and requires a 5' variance.