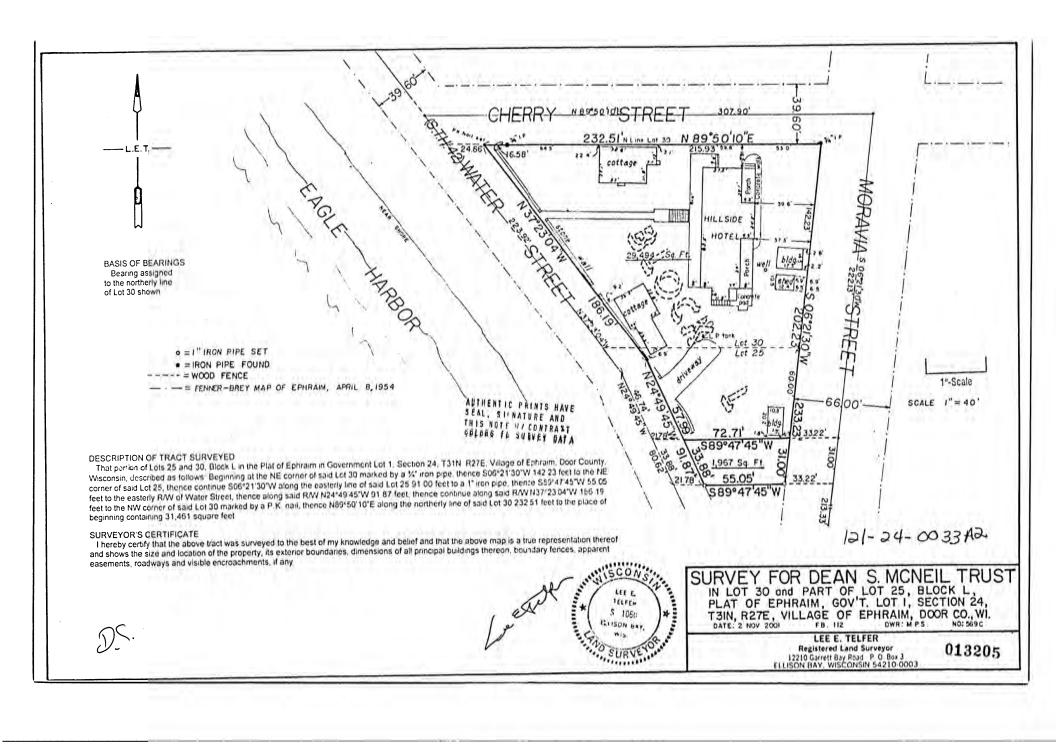

Property # 121-24-0033A2

Variance from 40' rear setback standard of Ephraim Zoning Code in the Commercial Center Zoning district of the Ephraim Zoning Code.

Property is zoned Commercial Center. The proposal is for the construction of a 64 square foot addition to the subject property that encloses the SE corner of the building and connects two existing decks above. This new proposed work does not meet the 40' rear setback and requires a 5' variance.