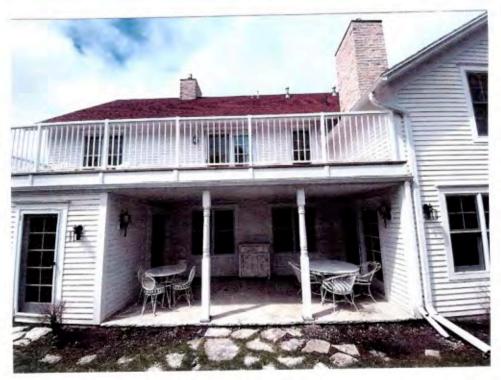

Property # 121-24-0033A2

Variance from 40' rear setback standard of Ephraim Zoning Code in the Commercial Center Zoning district of the Ephraim Zoning Code.

Property is zoned Commercial Center. The proposal is for the construction of a 64 square foot addition to the subject property that encloses the SE corner of the building and connects two existing decks above. This new proposed work does not meet the 40' rear setback and requires a 5' variance.