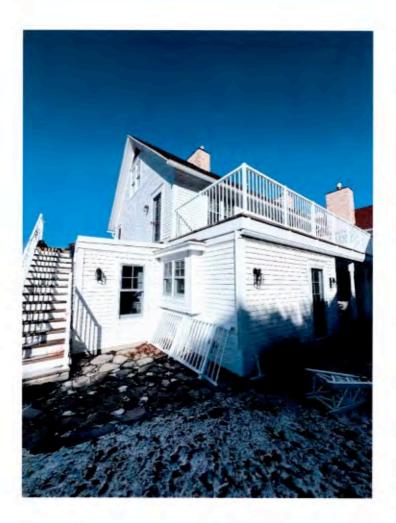

## VILLAGE OF EPHRAIM

FOUNDED 1853

BOARD OF APPEALS CASE # 155 Diane Taillon 9980 Water St Variance from 40' Rear Setback Tuesday, April 30, 2024 – 4:00 pm Village Hall – 9996 Water Street

NOTE: THIS MEETING OF WILL BE SIMULTANEOUSLY HELD VIA TELECONFERENCING. STAFF, COMMITTEE MEMBERS AND THE PUBLIC ARE WELCOME TO PARTICIPATE IN THIS MANNER. TELECONFERENCING WILL BE AVAILABLE BY COMPUTER, PHONE, TABLET, OR DIAL IN. CONNECTION INFORMATION BELOW:

#### **PUBLIC NOTICE**

Notice to Appellants, Zoning Administrator, Plan Committee, and Neighboring Property Owners within 300'

**PUBLIC HEARING ON ZONING APPEAL APPLICATION** on the following property will be held on April 30, 2024 at 4:00 pm to hear and transcribe testimony both for and against, written and verbal:

Property # 121-24-0033A2

Variance from 40' rear setback standard of Ephraim Zoning Code in the Commercial Center Zoning district of the Ephraim Zoning Code.

Property is zoned Commercial Center. The proposal is for the construction of a 64 square foot addition to the subject property that encloses the SE corner of the building and connects two existing decks above. This new proposed work does not meet the 40' rear setback and requires a 5' variance.